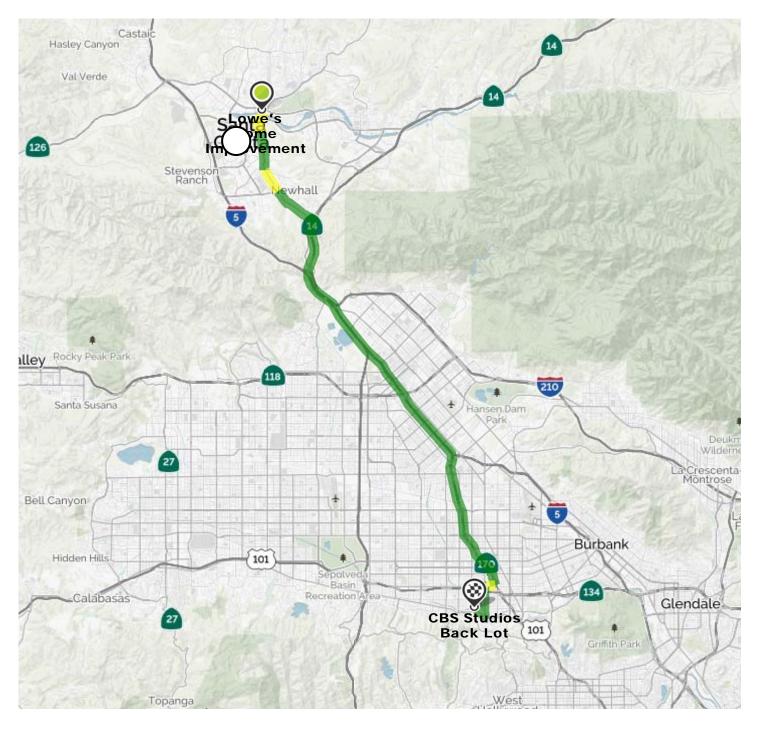

## YOUR TRIP TO:

CBS Studios Back Lot

## 31 MIN | 24.1 MI 🛱

| Trip time based on traffic conditions as of 8:43 PM on November 2, 2016. Current Traffic: Moderate                                                           |                     |
|--------------------------------------------------------------------------------------------------------------------------------------------------------------|---------------------|
| <ul> <li>Start out going southeast toward Bouquet Canyon Rd.</li> <li>Then 0.01 miles</li> </ul>                                                             | - 0.01 total miles  |
| <ul> <li><b>2.</b> Turn right onto Bouquet Canyon Rd.</li> <li>Then 0.94 miles</li> </ul>                                                                    | 0.94 total miles    |
| <ul> <li>Bouquet Canyon Rd becomes Railroad Ave.</li> <li>Then 2.89 miles</li> </ul>                                                                         | 3.84 total miles    |
| <ul> <li>4. Turn slight left onto Newhall Ave.</li> <li>Newhall Ave is just past 4th St.</li> <li>Then 1.35 miles</li> </ul>                                 | 5.18 total miles    |
| <ul> <li>fit 5. Merge onto CA-14 S/Antelope Valley Fwy S toward Los Angeles.</li> <li>If you reach Wagner Rd you've gone about 0.1 miles too far.</li> </ul> | 5.16 lotar nines    |
| Then 1.90 miles                                                                                                                                              | 7.09 total miles    |
| 6. Merge onto I-5 S/Golden State Fwy S via EXIT 1A on the left toward Los<br>Angeles.                                                                        |                     |
| Then 3.92 miles                                                                                                                                              | 11.01 total miles   |
| <ul> <li>7. Keep left to take I-5 S/Golden State Fwy S toward Los Angeles.</li> <li>Then 5.25 miles</li> </ul>                                               | - 16.25 total miles |
| <ul> <li>8. Keep right to take CA-170 S/Hollywood Fwy S via EXIT 153B toward Hollywood.</li> <li>Then 5.58 miles</li> </ul>                                  | 21.84 total miles   |
| <ul> <li>9. Take the Riverside Drive exit, EXIT 6A.</li> <li>Then 0.27 miles</li> </ul>                                                                      | 22.10 total miles   |
| 10. Turn right onto Riverside Dr.<br>If you are on Hortense St and reach Farmdale Ave you've gone about 0.2 miles too far.                                   |                     |